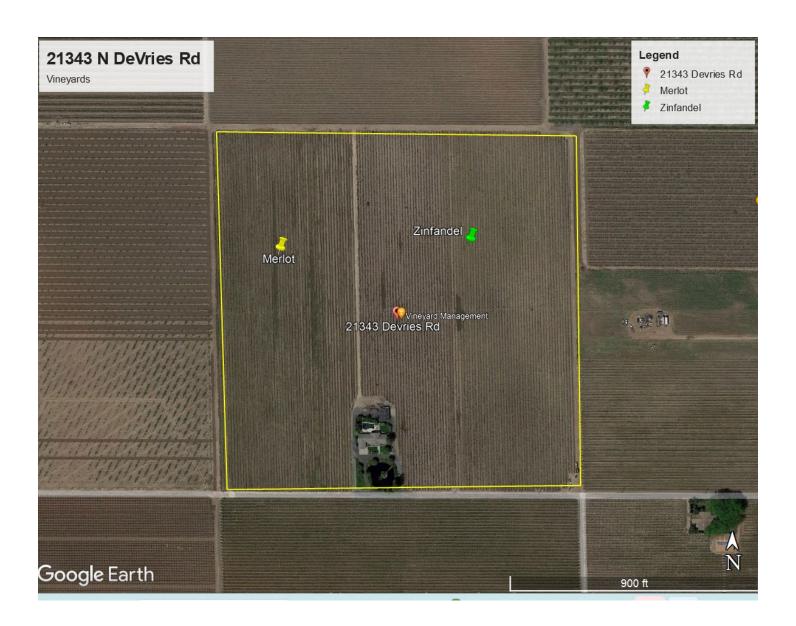

## WINE GRAPE FACT SHEET | MERLOT

| Variety             | MERLOT, acquired in late 2021                                        |
|---------------------|----------------------------------------------------------------------|
| Appellation         | Lodi, District 11                                                    |
| Location            | 21343 N DeVries Road, Lodi, CA 95242                                 |
| Vineyard History    | Previously owned by Rudy Maggio and then more recently Rob Kammerer. |
|                     | Current owners acquired it in 2021.                                  |
| Soil                | Kingdon fine sandy loam, Tokay fine sandy loam                       |
| Historical Tonnage: | 2020: 73.8 (1 <sup>st</sup> year of production)                      |
|                     | 2021: 90.71                                                          |
|                     | 2022: 119.75                                                         |
|                     |                                                                      |