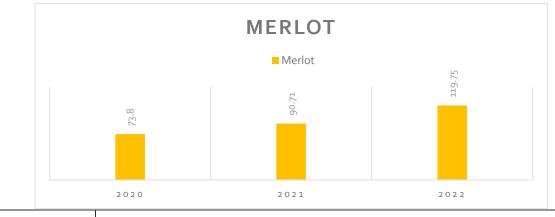

## WINE GRAPE FACT SHEET | MERLOT

| Variety             | MERLOT, acquired in late 2021                                        |
|---------------------|----------------------------------------------------------------------|
| Appellation         | Lodi, District 11                                                    |
| Location            | 21343 N DeVries Road, Lodi, CA 95242                                 |
| Vineyard History    | Previously owned by Rudy Maggio and then more recently Rob Kammerer. |
|                     | Current owners acquired it in 2021.                                  |
| Soil                | Kingdon fine sandy loam, Tokay fine sandy loam                       |
| Historical Tonnage: | 2020: 73.8 (1 <sup>st</sup> year of production)                      |
|                     | 2021: 90.71                                                          |
|                     | 2022: 119.75                                                         |
|                     |                                                                      |